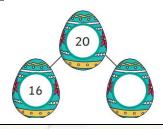

## <u>Challenge # 1</u> Fill in the missing numbers to complete the number bonds: