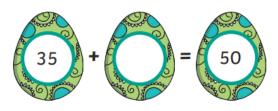

## <u>Challenge # 1</u> Fill in the missing numbers to complete the number bonds: