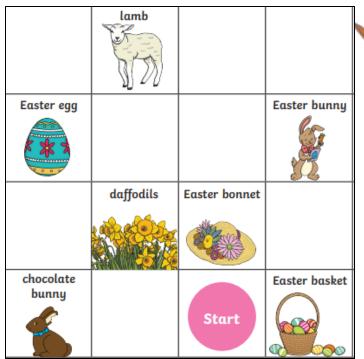

# Challenge # 2

Write a set of directions to reach the Easter Egg from the starting point.

Can you find your way to the other objects?