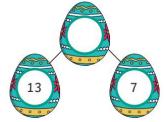

## <u>Challenge # 1</u> Fill in the missing numbers to complete the number bonds: